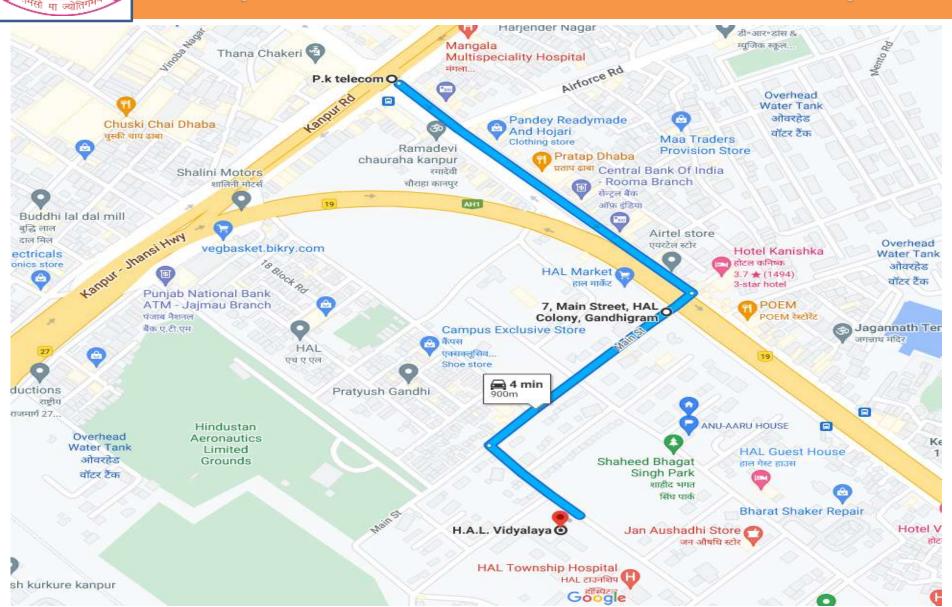

980.
- Affiliated to the Central Board of Secondary Education (CBSE) New Delhi.
- Classes for LKG, UKG & from 1st to Std. XII with Science and Commerce Stream.
- Spacious and well- ventilated Class rooms.
- Well equipped Science & Computer lab
- Children playground
- Carrier Counselling from Industry Experts
- Economical Fee Structure
- Interactive Internet Website for communications and updates

- Highly qualified and experience teachers
- Library Facilities
- 900 mtr from Ramadevi chauraha
- CCTV monitoring,
- High Security
- Wi Fi facilities, A/V classes
- RO water facility
- Large playground
- Bus facilities



#### **Teachers**

High Qualification & Rich in experience (15-33 years)

























































## Location ( 900 mtr from ramadevi Chauraha)





# School Website www.halvidyalayakanpur.in





#### **Artificial Intelligence Classes**





#### Well-Equipped Labs





#### Well-Equipped Labs





#### Well-Equipped Labs





## Library





#### **RO Water**





#### **Junior Wing**





#### **PG Class**





#### **Junior Class**





#### Felicitation day





#### **Assembly Area**





#### **Assembly Area**





#### **Playground Junior**





#### **Playground Senior**





#### Horticulture Garden





#### Children's Park





#### **School Hallway**





#### **School Hallway**





#### **School Hallway**





#### **Bus Facilities**





## **CCTV Monitoring**





#### **Economical Fee Structure 2022-23**

H.A.L. VIDYALAYA, H.A.L. TOWNSHIP, KANPUR - 208007 FEE STRUCTURE FOR SESSION 2022-2023

| SL. No. | CLASS